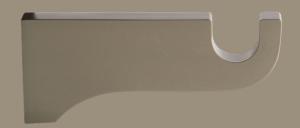

## **Wood Rings**

#### Elbow







### Retro.

#### An infusion of pizazz.

From the startling pop of ginger to rich tones of inky navy, the Retro collection offers a whimsical statement of personality.

The sleek curves of the acrylic discus, or the ridged form of the fluted cylinder, these finials can be either playful or more formal.



#### The Poles

#### Fluted Wide





35mm diameter

55mm diameter

#### Stacked

#### Vase





#### Dome

#### Acrylic Ball





Urn

Ball





**Fluted Thin** 

Arched





Cuffed



# Finishes.

For the ultimate statement, the ginger finish in gloss is sure to evoke that 'oh my' moment. Or maybe showcase a touch of pristine with the porcelain.





#### **Standard Projection Wood Bracket**

#### **Long Projection Wood Bracket**





55mm diameter



#### **Standard Central Support Bracket**

#### **Long Central Support Bracket**



**Double Wood Bracket** 



Holds 55mm dia. front pole and a 35mm dia. rear pole



#### **Ceiling Mount Wood Bracket**

#### **Recess Mounted Bracket**





#### **Wood Rings**

#### Elbow







# Acrylic.

#### Wild or unassuming.

Showcase a touch of Hollywood Regency with the acrylic, able to be paired with the wildest of fabrics.

Available with either satin brass or chrome cuffs, with three finial options.



#### The Poles

#### **Acrylic Discus**



35mm diameter

55mm diameter



#### **Acrylic Sphere**

#### **Acrylic Cylinder**





#### **Collar Finishes**





Chrome

Satin Brass

#### **Standard Projection Metal Bracket**





35mm diameter

55mm diameter

#### **Long Projection Metal Brack