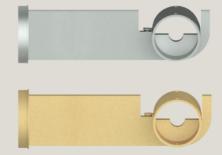

### Tracked.

### Cord free tracked sets for seamless navigation.

These poles allow the curtains to seamlessly navigate around their support brackets for full insulation and privacy.

Available in all the Avant-garde finishes apart from acrylic, these cord free poles make it simple to dress the larger windows or bi-fold doors.

#### 35mm Diameter Tracked Pole

#### 55mm Diameter Tracked Pole