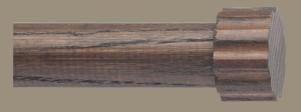

#### The Poles

#### **Fluted Wide**

## Finishes.

The deeply textural, sandblasted wood grain, allows each Revival pole to have a unique variation in finish.

Gypsum Anise