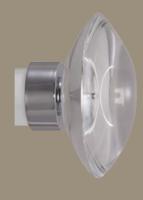

f pristine with the porcelain.





#### **Standard Projection Wood Bracket**

#### **Long Projection Wood Bracket**





55mm diameter



#### **Standard Central Support Bracket**

#### **Long Central Support Bracket**



**Double Wood Bracket** 



Holds 55mm dia. front pole and a 35mm dia. rear pole



#### **Ceiling Mount Wood Bracket**

#### **Recess Mounted Bracket**





#### **Wood Rings**

#### Elbow







# Acrylic.

#### Wild or unassuming.

Showcase a touch of Hollywood Regency with the acrylic, able to be paired with the wildest of fabrics.

Available with either satin brass or chrome cuffs, with three finial options.



#### The Poles

#### **Acrylic Discus**



35mm diameter

55mm diameter



#### **Acrylic Sphere**

#### **Acrylic Cylinder**





#### **Collar Finishes**





Chrome

Satin Brass

#### **Standard Projection Metal Bracket**





35mm diameter

55mm diameter

#### **Long Projection Metal Bracket**





#### **Standard Projection Joining Bracket**

#### **Long Projection Joining Bracket**





#### **Acrylic Rings**

#### Metal Rings with Nylon Liner





### Tracked.

### Cord free tracked sets for seamless navigation.

These poles allow the curtains to seamlessly navigate around their support brackets for full insulation and privacy.

Available in all the Avant-garde finishes apart from acrylic, these cord free poles make it simple to dress the larger windows or bi-fold doors.

#### **Standard Projection Tracked Brackets**

#### **Long Projection Tracked Brackets**





35mm diameter

55mm diameter

#### 35mm Diameter Tracked Pole



#### 55m