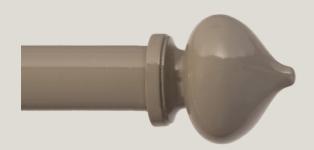

#### Dome

Urn

Ball

Acrylic Ball

Arched

Cuffed

Fluted Thin

## Finishes.

The deeply textural, sandblasted wood grain, allows each Revival pole to have a unique variation in finish.

Gypsum Anise