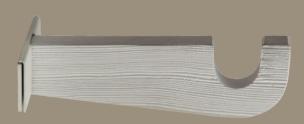

#### **Standard Central Support Wood Bracket**

#### **Long Central Support Wood Bracket**

Holds 55mm dia. front pole and a 35mm dia. rear pole