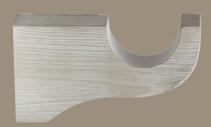

#### **Standard Projection Wood Bracket**

#### **Long Projection Wood Bracket**

55mm diameter