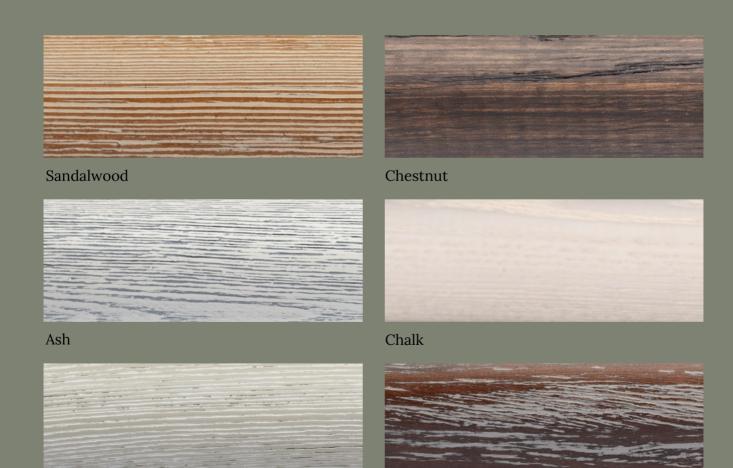

## Finishes.

The deeply textural, sandblasted wood grain, allows each Revival pole to have a unique variation in finish.

Gypsum Anise