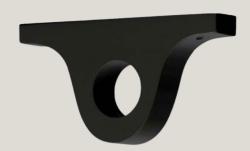

#### **Standard Central Support Wood Bracket**

#### **Long Central Support Wood Bracket**

Holds 55mm dia. front pole and a 35mm dia. rear pole