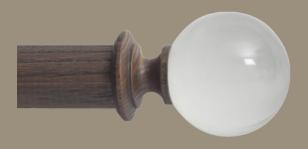

s of three luxury ranges, each curated to represent a timeless style: Revival, Classical and Retro.



| Revival – | – Page 1 - 8 |
|-----------|--------------|
| Classical | Page 9 - 16  |
| Retro —   | Page 17 - 28 |
| Tracked   | Page 29 - 30 |
| Bespoke   | Page 31 - 32 |

\*These poles are handcrafted from natural materials, so each pole and accessory is likely to have its own unique variation in finish.

### Revival.

### Where gentry resided and history rules.

The texture of sandblasted wood finely handcrafted in England.

At home amongst old world fabrics of linen and chintz, where tapestries hang and lamps cast their warm glow.



#### The Poles

#### Rope





55mm diameter



#### **Fluted Wide**

#### Vase





#### Stacked

#### Dome





Urn

Ball





Acrylic Ball

Arched





Cuffed

Fluted Thin





## Finishes.

The deeply textural, sandblasted wood grain, allows each Revival pole to have a unique variation in finish.



Gypsum Anise



#### **Standard Projection Wood Bracket**

#### **Long Projection Wood Bracket**





55mm diameter



#### **Standard Central Support Wood Bracket**

#### **Long Central Support Wood Bracket**







Holds 55mm dia. front pole and a 35mm dia. rear pole



#### Ceiling Mount Wood Bracket

#### **Recess Mounted Bracket**





#### **Wood Rings**

#### Elbow







## Classical.

### An ensemble of a satin finish and gentle patina.

An ode to the age of opulence. Cherishing stately details, full of charm and artisanal finesse.

Ebony and Ivory, living together in perfect harmony  $\boldsymbol{\mathcal{I}}$ 



#### The Poles