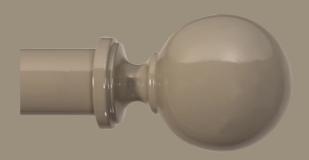

cket**

#### **Long Projection Wood Bracket**





55mm diameter



#### **Standard Central Support Bracket**

**Long Central Support Bracket** 



#### **Double Wood Bracket**





Holds 55mm dia. front pole and a 35mm dia. rear pole

#### **Ceiling Mount Wood Bracket**

#### **Recess Mounted Bracket**





#### **Wood Rings**

#### Elbow







### Retro.

#### An infusion of pizazz.

From the startling pop of ginger to rich tones of inky navy, the Retro collection offers a whimsical statement of personality.

The sleek curves of the acrylic discus, or the ridged form of the fluted cylinder, these finials can be either playful or more formal.



#### The Poles

#### Fluted Wide





35mm diameter

55mm diameter

#### Stacked

#### Vase





#### Dome

#### Acrylic Ball





Urn

Ball





**Fluted Thin** 

Arched





Cuffed



# Finishes.

For the ultimate statement, the ginger finish in gloss is sure to evoke that 'oh my' moment. Or maybe showcase a touch of pristine with the porcelain.





#### **Standard Projection Wood Bracket**

#### **Long Projection Wood Bracket**





55mm diameter



#### **Standard Central Support Bracket**

#### **Long Central Support Bracket**



**Double Wood Bracket** 



Holds 55mm dia. front pole and a 35mm dia. rear pole



#### **Ceiling Mount Wood Bracket**

#### **Recess Mounted Bracket**





#### **Wood Rings**

#### Elbow







# Acrylic.

#### Wild or unassuming.

Showcase a touch of Hollywood Regency with the acrylic, able to be paired with the wildest of fabrics.

Available with either satin brass or chrome cuffs, with three f