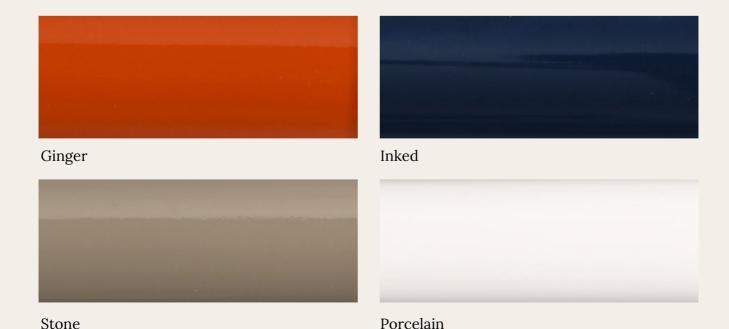

# Finishes.

For the ultimate statement, the ginger finish in gloss is sure to evoke that 'oh my' moment. Or maybe showcase a touch of pristine with the porcelain.