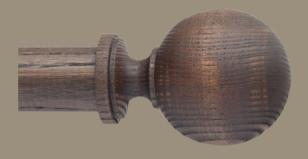

garde collection consists of three luxury ranges, each curated to represent a timeless style: Revival, Classical and Retro.



| Revival – | – Page 1 - 8 |
|-----------|--------------|
| Classical | Page 9 - 16  |
| Retro —   | Page 17 - 28 |
| Tracked   | Page 29 - 30 |
| Bespoke   | Page 31 - 32 |

\*These poles are handcrafted from natural materials, so each pole and accessory is likely to have its own unique variation in finish.

### Revival.

### Where gentry resided and history rules.

The texture of sandblasted wood finely handcrafted in England.

At home amongst old world fabrics of linen and chintz, where tapestries hang and lamps cast their warm glow.



#### The Poles

#### Rope





55mm diameter



#### **Fluted Wide**

#### Vase





#### Stacked

#### Dome





Urn

Ball





Acrylic Ball

Arched





Cuffed

Fluted Thin





## Finishes.

The deeply textural, sandblasted wood grain, allows each Revival pole to have a unique variation in finish.



Gypsum Anise



#### **Standard Projection Wood Bracket**

#### **Long Projection Wood Bracket**





55mm diameter



#### **Standard Central Support Wood Bracket**

#### **Long Central Support Wood Bracket**







Holds 55mm dia. front pole and a 35mm dia. rear pole



#### Ceiling Mount Wood Bracket

#### **Recess Mounted Bracket**





#### **Wood Rings**

#### Elbow







## Classical.

### An ensemble of a satin finish and gentle patina.

An ode to the age of opulence. Cherishing stately details, full of charm and artisanal finesse.

Ebony and Ivory, living together in perfect harmony  $\boldsymbol{\mathcal