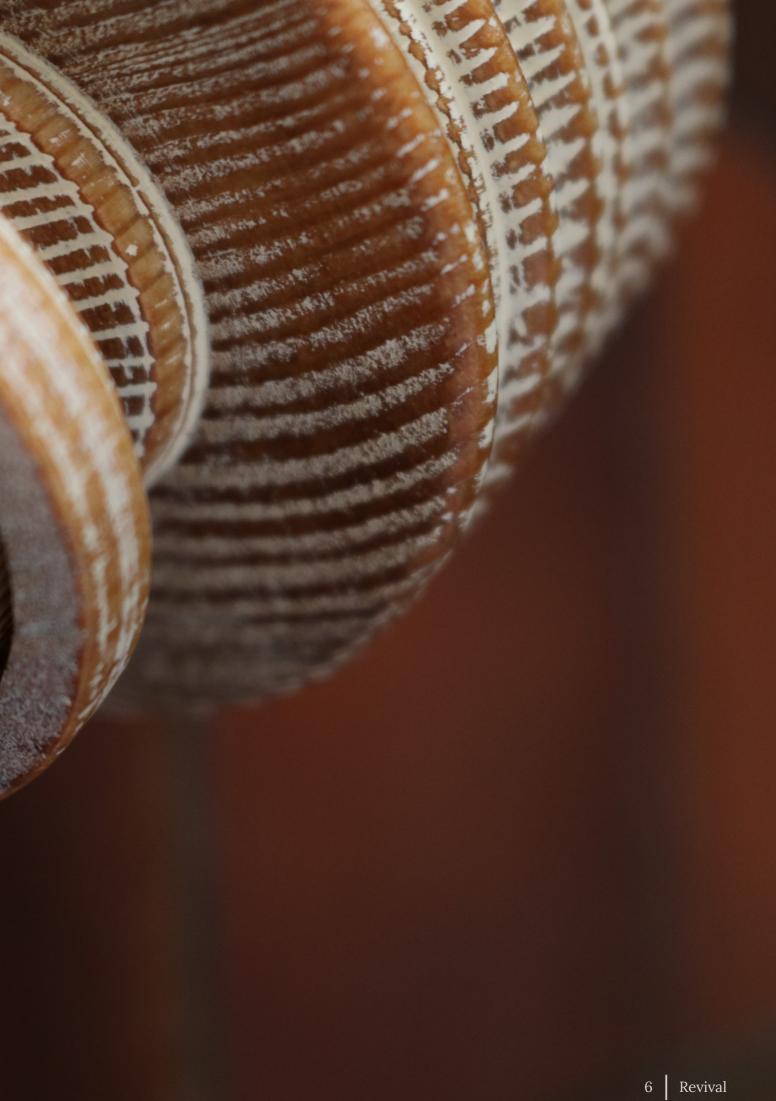

### Where gentry resided and history rules.

The texture of sandblasted wood finely handcrafted in England.

At home amongst old world fabrics of linen and chintz, where tapestries hang and lamps cast their warm glow.

## Finishes.

The deeply textural, sandblasted wood grain, allows each Revival pole to have a unique variation in finish.

Gypsum Anise