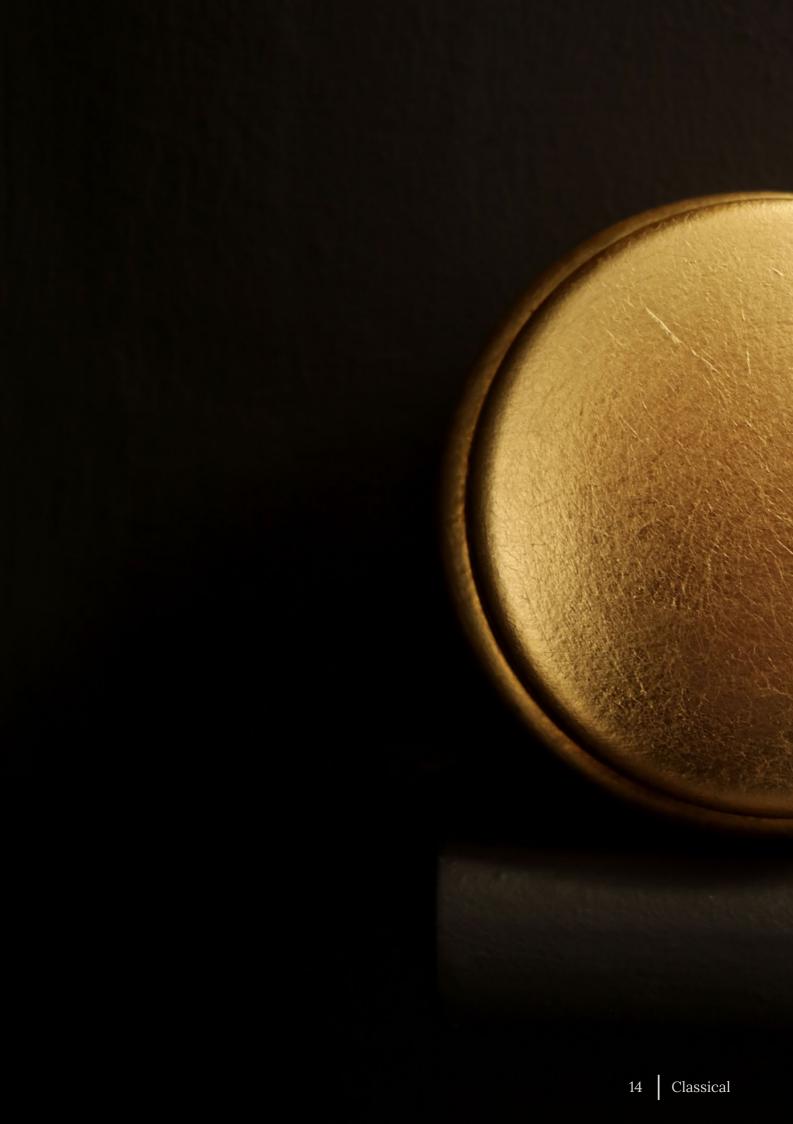

## Classical.

### An ensemble of a satin finish and gentle patina.

An ode to the age of opulence. Cherishing stately details, full of charm and artisanal finesse.

Ebony and Ivory, living together in perfect harmony  $\boldsymbol{\mathcal{I}}$ 