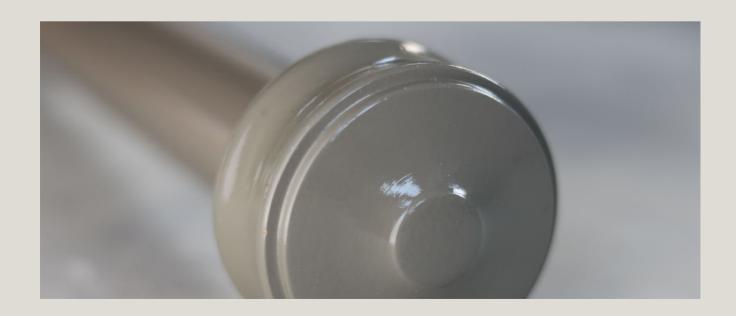

### Retro.

#### An infusion of pizazz.

From the startling pop of ginger to rich tones of inky navy, the Retro collection offers a whimsical statement of personality.

The sleek curves of the acrylic discus, or the ridged form of the fluted cylinder, these finials can be either playful or more formal.

#### Dome