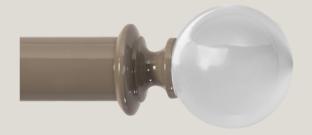

#### Dome

Urn

Ball

Acrylic Ball

Arched

Cuffed

Fluted Thin

## Finishes.

The deeply textural, sandblasted wood grain, allows each Revival pole to have a unique variation in finish.

Gypsum Anise