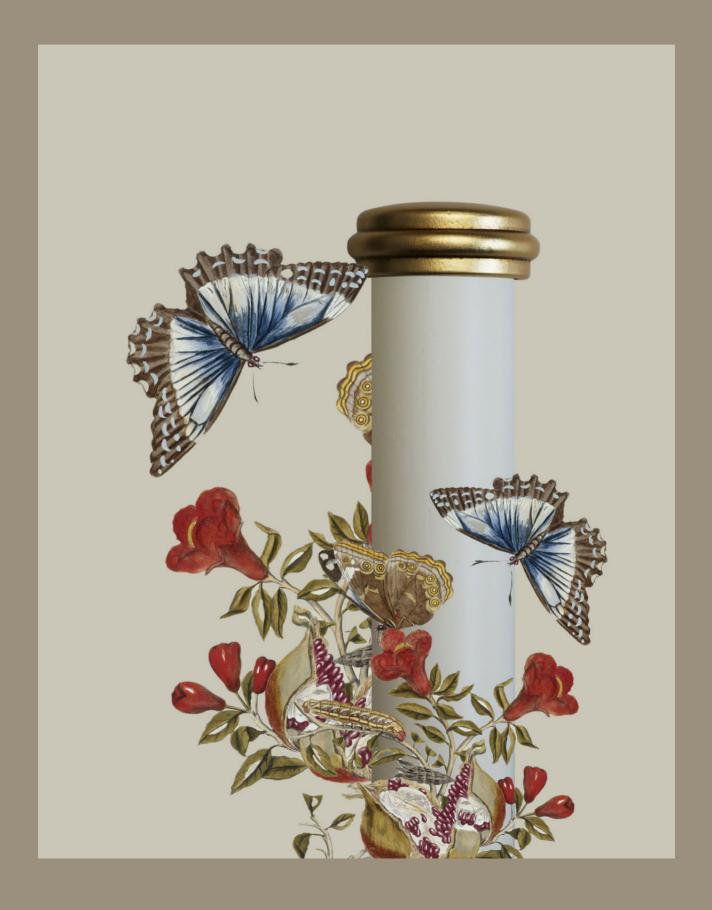

### Revival.

### Where gentry resided and history rules.

The texture of sandblasted wood finely handcrafted in England.

At home amongst old world fabrics of linen and chintz, where tapestries hang and lamps cast their warm glow.