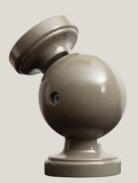

cylinder, these finials can be either playful or more formal.



#### The Poles

#### Fluted Wide





35mm diameter

55mm diameter

#### Stacked

#### Vase





#### Dome

#### Acrylic Ball





Urn

Ball





**Fluted Thin** 

Arched





Cuffed



# Finishes.

For the ultimate statement, the ginger finish in gloss is sure to evoke that 'oh my' moment. Or maybe showcase a touch of pristine with the porcelain.





#### **Standard Projection Wood Bracket**

#### **Long Projection Wood Bracket**





55mm diameter



#### **Standard Central Support Bracket**

#### **Long Central Support Bracket**



**Double Wood Bracket** 



Holds 55mm dia. front pole and a 35mm dia. rear pole



#### **Ceiling Mount Wood Bracket**

#### **Recess Mounted Bracket**





#### **Wood Rings**

#### Elbow







# Acrylic.

#### Wild or unassuming.

Showcase a touch of Hollywood Regency with the acrylic, able to be paired with the wildest of fabrics.

Available with either satin brass or chrome cuffs, with three finial options.



#### The Poles

#### **Acrylic Discus**



35mm diameter

55mm diameter



#### **Acrylic Sphere**

#### **Acrylic Cylinder**





#### **Collar Finishes**





Chrome

Satin Brass

#### **Standard Projection Metal Bracket**





35mm diameter

55mm diameter

#### **Long Projection Metal Bracket**





#### **Standard Projection Joining Bracket**

#### **Long Projection Joining Bracket**





#### **Acrylic Rings**

#### Metal Rings with Nylon Liner





### Tracked.

### Cord free tracked sets for seamless navigation.

These poles allow the curtains to seamlessly na