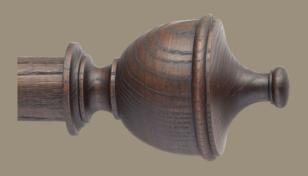

t-garde collection consists of three luxury ranges, each curated to represent a timeless style: Revival, Classical and Retro.



| Revival – | – Page 1 - 8 |
|-----------|--------------|
| Classical | Page 9 - 16  |
| Retro —   | Page 17 - 28 |
| Tracked   | Page 29 - 30 |
| Bespoke   | Page 31 - 32 |

\*These poles are handcrafted from natural materials, so each pole and accessory is likely to have its own unique variation in finish.

### Revival.

### Where gentry resided and history rules.

The texture of sandblasted wood finely handcrafted in England.

At home amongst old world fabrics of linen and chintz, where tapestries hang and lamps cast their warm glow.



#### The Poles

#### Rope





55mm diameter



#### **Fluted Wide**

#### Vase





#### Stacked

#### Dome





Urn

Ball





Acrylic Ball

Arched





Cuffed

Fluted Thin





## Finishes.

The deeply textural, sandblasted wood grain, allows each Revival pole to have a unique variation in finish.



Gypsum Anise



#### **Standard Projection Wood Bracket**

#### **Long Projection Wood Bracket**





55mm diameter



#### **Standard Central Support Wood Bracket**

#### **Long Central Support Wood Bracket**







Holds 55mm dia. front pole and a 35mm dia. rear pole



#### Ceiling Mount Wood Bracket

#### **Recess Mounted Bracket**





#### **Wood Rings**

#### Elbow







## Classical.

### An ensemble of a satin finish and gentle patina.

An ode to the age of opulence. Cherishing stately details, full of charm and artisanal finesse.

Ebony and Ivory, living together in perfect harmony  $\boldsymbol{\mathc