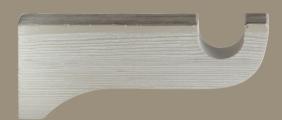

#### **Standard Central Support Wood Bracket**

#### **Long Central Support Wood Bracket**

Holds 55mm dia. front pole and a 35mm dia. rear pole