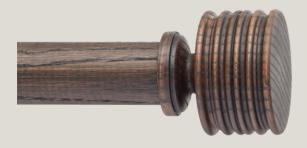

#### Rope

55mm diameter

## Finishes.

The deeply textural, sandblasted wood grain, allows each Revival pole to have a unique variation in finish.

Gypsum Anise