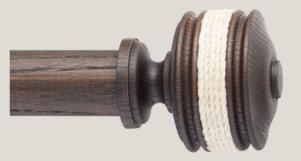

raftsmen and women carefully tailor every pole to your specification.

The Avant-garde collection consists of three luxury ranges, each curated to represent a timeless style: Revival, Classical and Retro.



| Revival – | – Page 1 - 8 |
|-----------|--------------|
| Classical | Page 9 - 16  |
| Retro —   | Page 17 - 28 |
| Tracked   | Page 29 - 30 |
| Bespoke   | Page 31 - 32 |

\*These poles are handcrafted from natural materials, so each pole and accessory is likely to have its own unique variation in finish.

### Revival.

### Where gentry resided and history rules.

The texture of sandblasted wood finely handcrafted in England.

At home amongst old world fabrics of linen and chintz, where tapestries hang and lamps cast their warm glow.



#### The Poles

#### Rope





55mm diameter



#### **Fluted Wide**

#### Vase





#### Stacked

#### Dome





Urn

Ball





Acrylic Ball

Arched





Cuffed

Fluted Thin





## Finishes.

The deeply textural, sandblasted wood grain, allows each Revival pole to have a unique variation in finish.



Gypsum Anise



#### **Standard Projection Wood Bracket**

#### **Long Projection Wood Bracket**





55mm diameter



#### **Standard Central Support Wood Bracket**

#### **Long Central Support Wood Bracket**







Holds 55mm dia. front pole and a 35mm dia. rear pole



#### Ceiling Mount Wood Bracket

#### **Recess Mounted Bracket**





#### **Wood Rings**

#### Elbow







## Classical.

### An ensemble of a satin finish and gentle patina.

An ode to the age of opulence. Cherishing stately details, full of charm and artisanal fin