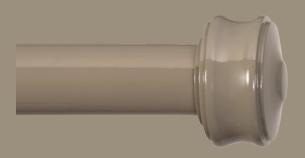

ket**





55mm diameter



#### **Standard Central Support Bracket**

**Long Central Support Bracket** 



#### **Double Wood Bracket**





Holds 55mm dia. front pole and a 35mm dia. rear pole

#### **Ceiling Mount Wood Bracket**

#### **Recess Mounted Bracket**





#### **Wood Rings**

#### Elbow







### Retro.

#### An infusion of pizazz.

From the startling pop of ginger to rich tones of inky navy, the Retro collection offers a whimsical statement of personality.

The sleek curves of the acrylic discus, or the ridged form of the fluted cylinder, these finials can be either playful or more formal.



#### The Poles

#### Fluted Wide





35mm diameter

55mm diameter

#### Stacked

#### Vase





#### Dome

#### Acrylic Ball





Urn

Ball





**Fluted Thin** 

Arched





Cuffed



# Finishes.

For the ultimate statement, the ginger finish in gloss is sure to evoke that 'oh my' moment. Or maybe showcase a touch of pristine with the porcelain.





#### **Standard Projection Wood Bracket**

#### **Long Projection Wood Bracket**





55mm diameter



#### **Standard Central Support Bracket**

#### **Long Central Support Bracket**



**Double Wood Bracket** 



Holds 55mm dia. front pole and a 35mm dia. rear pole



#### **Ceiling Mount Wood Bracket**

#### **Recess Mounted Bracket**





#### **Wood Rings**

#### Elbow







# Acrylic.

#### Wild or unassuming.

Showcase a touch of Hollywood Regency with the acrylic, able to be paired with the wildest of fabrics.

Available with either satin brass or chrome cuffs, with three finial options.



#### The Poles

#### *