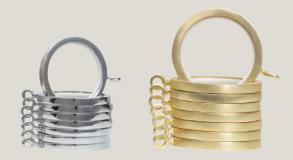

ole



#### **Ceiling Mount Wood Bracket**

#### **Recess Mounted Bracket**





#### **Wood Rings**

#### Elbow







# Acrylic.

#### Wild or unassuming.

Showcase a touch of Hollywood Regency with the acrylic, able to be paired with the wildest of fabrics.

Available with either satin brass or chrome cuffs, with three finial options.



#### The Poles

#### **Acrylic Discus**



35mm diameter

55mm diameter



#### **Acrylic Sphere**

#### **Acrylic Cylinder**





#### **Collar Finishes**





Chrome

Satin Brass

#### **Standard Projection Metal Bracket**





35mm diameter

55mm diameter

#### **Long Projection Metal Bracket**





#### **Standard Projection Joining Bracket**

#### **Long Projection Joining Bracket**





#### **Acrylic Rings**

#### Metal Rings with Nylon Liner





### Tracked.

### Cord free tracked sets for seamless navigation.

These poles allow the curtains to seamlessly navigate around their support brackets for full insulation and privacy.

Available in all the Avant-garde finishes apart from acrylic, these cord free poles make it simple to dress the larger windows or bi-fold doors.

#### **Standard Projection Tracked Brackets**

#### **Long Projection Tracked Brackets**





35mm diameter

55mm diameter

#### 35mm Diameter Tracked Pole



#### 55mm Diameter Tracked Pole





# Bespoke.

### The option is yours to create the unforgettable.

Collate ebony satin with ginger gloss, or perhaps inked navy with antique gold.

As with all our products, each order is made to your specification, allowing you to interchange most of the poles, finials a