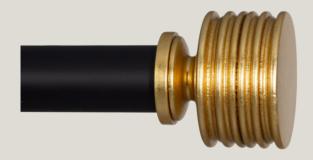

sandblasted wood grain, allows each Revival pole to have a unique variation in finish.



Gypsum Anise



#### **Standard Projection Wood Bracket**

#### **Long Projection Wood Bracket**





55mm diameter



#### **Standard Central Support Wood Bracket**

#### **Long Central Support Wood Bracket**







Holds 55mm dia. front pole and a 35mm dia. rear pole



#### Ceiling Mount Wood Bracket

#### **Recess Mounted Bracket**





#### **Wood Rings**

#### Elbow







## Classical.

### An ensemble of a satin finish and gentle patina.

An ode to the age of opulence. Cherishing stately details, full of charm and artisanal finesse.

Ebony and Ivory, living together in perfect harmony  $\boldsymbol{\mathcal{I}}$ 



#### The Poles

#### Dome





35mm diameter

55mm diameter

#### Stacked







#### **Fluted Thin**

#### Ball





Urn

**Fluted Wide** 





Cuffed

Arched





**Acrylic Ball** 



# Finishes.

Elegance defined in a matte coat of ebony or ivory. The antique gold and platinum finishes are adorned in a gentle patina for a sophisticated glow.



Ebony



Antique Gold (Finial Finish Only)



Ivory



Platinum (Finial Finish Only)



#### **Standard Projection Wood Bracket**

#### **Long Projection Wood Bracket**





55mm diameter



#### **Standard Central Support Bracket**

**Long Central Support Bracket** 



#### **Double Wood Bracket**





Holds 55mm dia. front pole and a 35mm dia. rear pole

#### **Ceiling Mount Wood Bracket**

#### **Recess Mounted Bracket**





#### **Wood Rings**

#### Elbow







### Retro.

#### An infusion of pizazz.

From the start