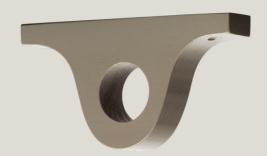

scus, or the ridged form of the fluted cylinder, these finials can be either playful or more formal.



#### The Poles

#### Fluted Wide





35mm diameter

55mm diameter

#### Stacked

#### Vase





#### Dome

#### Acrylic Ball





Urn

Ball





**Fluted Thin** 

Arched





Cuffed



# Finishes.

For the ultimate statement, the ginger finish in gloss is sure to evoke that 'oh my' moment. Or maybe showcase a touch of pristine with the porcelain.





#### **Standard Projection Wood Bracket**

#### **Long Projection Wood Bracket**





55mm diameter



#### **Standard Central Support Bracket**

#### **Long Central Support Bracket**



**Double Wood Bracket** 



Holds 55mm dia. front pole and a 35mm dia. rear pole



#### **Ceiling Mount Wood Bracket**

#### **Recess Mounted Bracket**





#### **Wood Rings**

#### Elbow







# Acrylic.

#### Wild or unassuming.

Showcase a touch of Hollywood Regency with the acrylic, able to be paired with the wildest of fabrics.

Available with either satin brass or chrome cuffs, with three finial options.



#### The Poles

#### **Acrylic Discus**



35mm diameter

55mm diameter



#### **Acrylic Sphere**

#### **Acrylic Cylinder**





#### **Collar Finishes**





Chrome

Satin Brass

#### **Standard Projection Metal Bracket**





35mm diameter

55mm diameter

#### **Long Projection Metal Bracket**





#### **Standard Projection Joining Bracket**

#### **Long Projection Joining Bracket**





#### **Acrylic Rings**

#### Metal Rings with Nylon Liner





### Tracked.

### Cord free tracked sets for seamless navigation.

These po