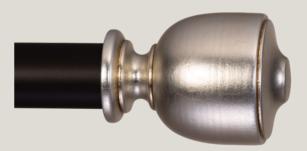

andblasted wood grain, allows each Revival pole to have a unique variation in finish.



Gypsum Anise



#### **Standard Projection Wood Bracket**

#### **Long Projection Wood Bracket**





55mm diameter



#### **Standard Central Support Wood Bracket**

#### **Long Central Support Wood Bracket**







Holds 55mm dia. front pole and a 35mm dia. rear pole



#### Ceiling Mount Wood Bracket

#### **Recess Mounted Bracket**





#### **Wood Rings**

#### Elbow







## Classical.

### An ensemble of a satin finish and gentle patina.

An ode to the age of opulence. Cherishing stately details, full of charm and artisanal finesse.

Ebony and Ivory, living together in perfect harmony  $\boldsymbol{\mathcal{I}}$ 



#### The Poles

#### Dome





35mm diameter

55mm diameter

#### Stacked







#### **Fluted Thin**

#### Ball





Urn

**Fluted Wide** 





Cuffed

Arched





**Acrylic Ball** 



# Finishes.

Elegance defined in a matte coat of ebony or ivory. The antique gold and platinum finishes are adorned in a gentle patina for a sophisticated glow.



Ebony



Antique Gold (Finial Finish Only)



Ivory



Platinum (Finial Finish Only)



#### **Standard Projection Wood Bracket**

#### **Long Projection Wood Bracket**





55mm diameter



#### **Standard Central Support Bracket**

**Long Central Support Bracket** 



#### **Double Wood Bracket**





Holds 55mm dia. front pole and a 35mm dia. rear pole

#### **Ceiling Mount Wood Bracket**

#### **Recess Mounted Bracket**





#### **Wood Rings**

#### Elbow







### Retro.

#### An infusion of pizazz.

From the startli