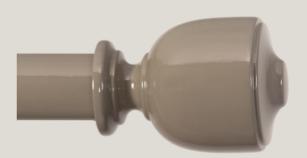

#### Vase

## Finishes.

The deeply textural, sandblasted wood grain, allows each Revival pole to have a unique variation in finish.

Gypsum Anise