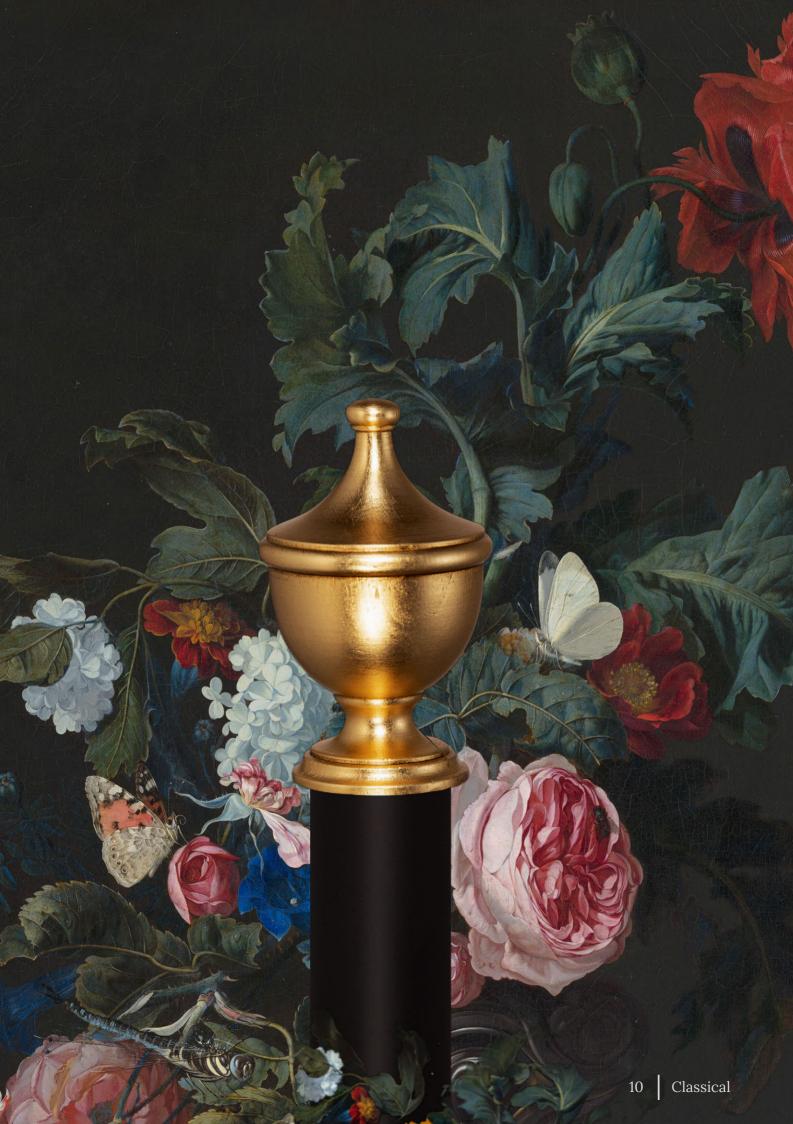

## Classical.

### An ensemble of a satin finish and gentle patina.

An ode to the age of opulence. Cherishing stately details, full of charm and artisanal finesse.

Ebony and Ivory, living together in perfect harmony  $\boldsymbol{\mathcal{I}}$ 

#### Dome

35mm diameter

55mm diameter