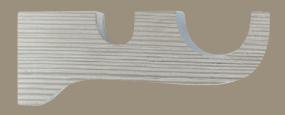

#### **Standard Central Support Bracket**

**Long Central Support Bracket** 

#### **Double Wood Bracket**

Holds 55mm dia. front pole and a 35mm dia. rear pole