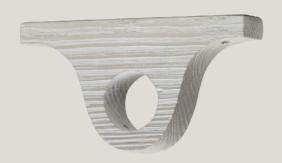

lasted wood finely handcrafted in England.

At home amongst old world fabrics of linen and chintz, where tapestries hang and lamps cast their warm glow.



#### The Poles

#### Rope





55mm diameter



#### **Fluted Wide**

#### Vase





#### Stacked

#### Dome





Urn

Ball





Acrylic Ball

Arched





Cuffed

Fluted Thin





## Finishes.

The deeply textural, sandblasted wood grain, allows each Revival pole to have a unique variation in finish.



Gypsum Anise



#### **Standard Projection Wood Bracket**

#### **Long Projection Wood Bracket**





55mm diameter



#### **Standard Central Support Wood Bracket**

#### **Long Central Support Wood Bracket**







Holds 55mm dia. front pole and a 35mm dia. rear pole



#### Ceiling Mount Wood Bracket

#### **Recess Mounted Bracket**





#### **Wood Rings**

#### Elbow







## Classical.

### An ensemble of a satin finish and gentle patina.

An ode to the age of opulence. Cherishing stately details, full of charm and artisanal finesse.

Ebony and Ivory, living together in perfect harmony  $\boldsymbol{\mathcal{I}}$ 



#### The Poles

#### Dome





35mm diameter

55mm diameter

#### Stacked







#### **Fluted Thin**

#### Ball





Urn

**Fluted Wide** 





Cuffed

Arched





**Acrylic Ball** 



# Finishes.

Elegance defined in a matte coat of ebony or ivory. The antique gold and platinum finishes are adorned in a gentle patina for a sophisticated glow.



Ebony



Antique Gold (Finial Finish Only)



Ivory



Platinum (Finial Finish Only)



#### **Standard Projection Wood Bracket**

#### **Long Projection Woo