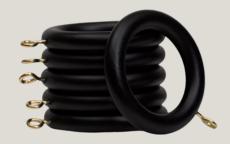

#### Dome





35mm diameter

55mm diameter

#### Stacked







#### **Fluted Thin**

#### Ball





Urn

**Fluted Wide** 





Cuffed

Arched





**Acrylic Ball** 



# Finishes.

Elegance defined in a matte coat of ebony or ivory. The antique gold and platinum finishes are adorned in a gentle patina for a sophisticated glow.



Ebony



Antique Gold (Finial Finish Only)



Ivory



Platinum (Finial Finish Only)



#### **Standard Projection Wood Bracket**

#### **Long Projection Wood Bracket**





55mm diameter



#### **Standard Central Support Bracket**

**Long Central Support Bracket** 



#### **Double Wood Bracket**





Holds 55mm dia. front pole and a 35mm dia. rear pole

#### **Ceiling Mount Wood Bracket**

#### **Recess Mounted Bracket**





#### **Wood Rings**

#### Elbow







### Retro.

#### An infusion of pizazz.

From the startling pop of ginger to rich tones of inky navy, the Retro collection offers a whimsical statement of personality.

The sleek curves of the acrylic discus, or the ridged form of the fluted cylinder, these finials can be either playful or more formal.



#### The Poles

#### Fluted Wide





35mm diameter

55mm diameter

#### Stacked

#### Vase





#### Dome

#### Acrylic Ball





Urn

Ball





**Fluted Thin** 

Arched





Cuffed



# Finishes.

For the ultimate statement, the ginger finish in gloss is sure to evoke that 'oh my' moment. Or maybe showcase a touch of pristine with the porcelain.





#### **Standard Projection Wood Bracket**

#### **Long Projection Wood Bracket**





55mm diameter



#### **Standard Central Suppo