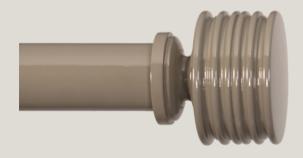

#### **Fluted Wide**

## Finishes.

The deeply textural, sandblasted wood grain, allows each Revival pole to have a unique variation in finish.

Gypsum Anise