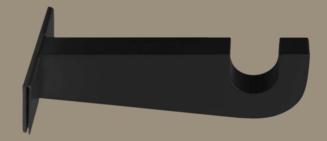

#### **Standard Projection Wood Bracket**

#### **Long Projection Wood Bracket**

55mm diameter