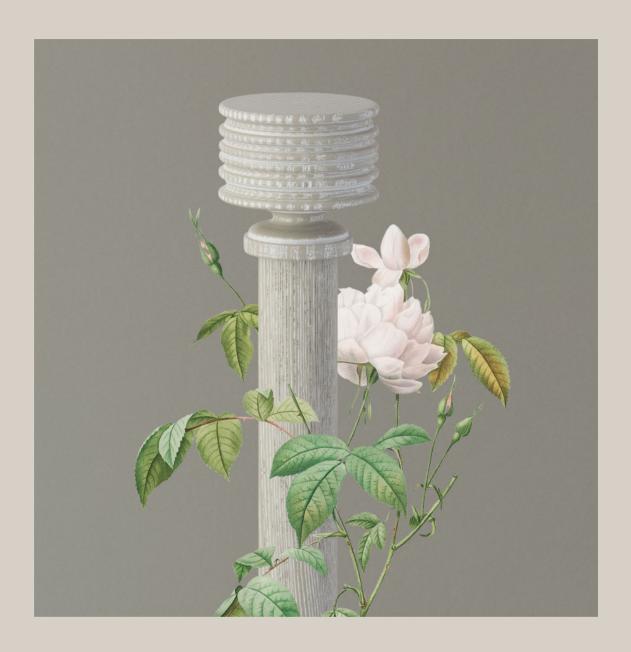

## Classical.

### An ensemble of a satin finish and gentle patina.

An ode to the age of opulence. Cherishing stately details, full of charm and artisanal finesse.

Ebony and Ivory, living together in perfect harmony  $\boldsymbol{\mathcal{I}}$ 