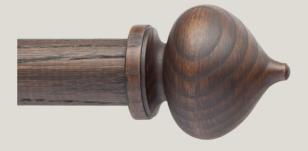

#### Dome

Urn

Ball

Acrylic Ball

Arched

Cuffed

Fluted Thin

## Finishes.

The deeply textural, sandblasted wood grain, allows each Revival pole to have a unique variation in finish.

Gypsum Anise