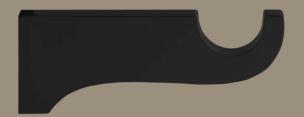

#### **Standard Projection Wood Bracket**

#### **Long Projection Wood Bracket**

55mm diameter