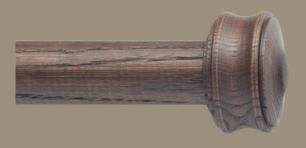

#### The Poles

#### Vase

## Finishes.

The deeply textural, sandblasted wood grain, allows each Revival pole to have a unique variation in finish.

Gypsum Anise