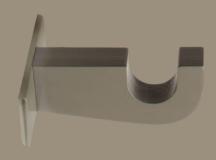

he startling pop of ginger to rich tones of inky navy, the Retro collection offers a whimsical statement of personality.

The sleek curves of the acrylic discus, or the ridged form of the fluted cylinder, these finials can be either playful or more formal.



#### The Poles

#### Fluted Wide





35mm diameter

55mm diameter

#### Stacked

#### Vase





#### Dome

#### Acrylic Ball





Urn

Ball





**Fluted Thin** 

Arched





Cuffed



# Finishes.

For the ultimate statement, the ginger finish in gloss is sure to evoke that 'oh my' moment. Or maybe showcase a touch of pristine with the porcelain.





#### **Standard Projection Wood Bracket**

#### **Long Projection Wood Bracket**





55mm diameter



#### **Standard Central Support Bracket**

#### **Long Central Support Bracket**



**Double Wood Bracket** 



Holds 55mm dia. front pole and a 35mm dia. rear pole



#### **Ceiling Mount Wood Bracket**

#### **Recess Mounted Bracket**





#### **Wood Rings**

#### Elbow







# Acrylic.

#### Wild or unassuming.

Showcase a touch of Hollywood Regency with the acrylic, able to be paired with the wildest of fabrics.

Available with either satin brass or chrome cuffs, with three finial options.



#### The Poles

#### **Acrylic Discus**



35mm diameter

55mm diameter



#### **Acrylic Sphere**

#### **Acrylic Cylinder**





#### **Collar Finishes**





Chrome

Satin Brass

#### **Standard Projection Metal Bracket**





35mm diameter

55mm diameter

#### **Long Projection Metal Bracket**





#### **Standard Projection Joining Bracket**

#### **Long Projection Joini