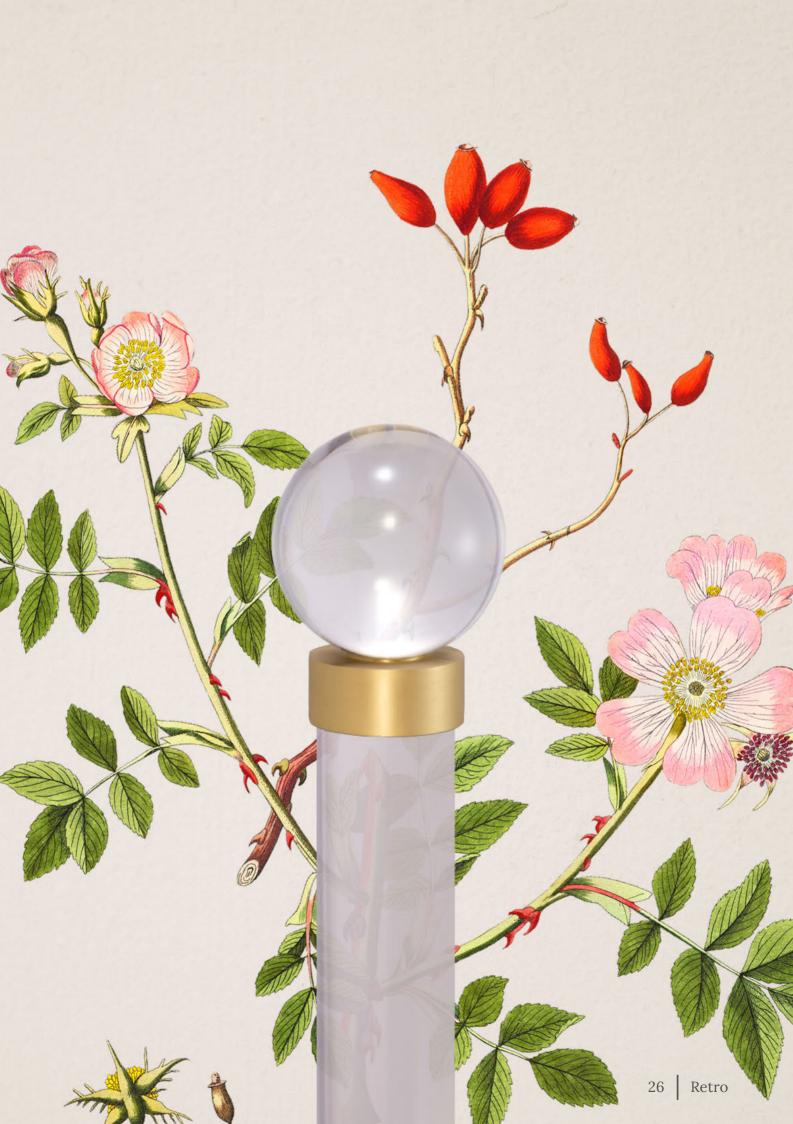

### Retro.

#### An infusion of pizazz.

From the startling pop of ginger to rich tones of inky navy, the Retro collection offers a whimsical statement of personality.

The sleek curves of the acrylic discus, or the ridged form of the fluted cylinder, these finials can be either playful or more formal.

#### Acrylic Ball

Urn

Ball

**Fluted Thin** 

Arched

Cuffed