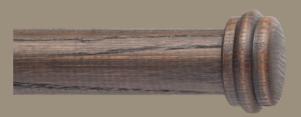

of three luxury ranges, each curated to represent a timeless style: Revival, Classical and Retro.



| Revival – | – Page 1 - 8 |
|-----------|--------------|
| Classical | Page 9 - 16  |
| Retro —   | Page 17 - 28 |
| Tracked   | Page 29 - 30 |
| Bespoke   | Page 31 - 32 |

\*These poles are handcrafted from natural materials, so each pole and accessory is likely to have its own unique variation in finish.

### Revival.

### Where gentry resided and history rules.

The texture of sandblasted wood finely handcrafted in England.

At home amongst old world fabrics of linen and chintz, where tapestries hang and lamps cast their warm glow.



#### The Poles

#### Rope





55mm diameter



#### **Fluted Wide**

#### Vase





#### Stacked

#### Dome





Urn

Ball





Acrylic Ball

Arched





Cuffed

Fluted Thin





## Finishes.

The deeply textural, sandblasted wood grain, allows each Revival pole to have a unique variation in finish.



Gypsum Anise



#### **Standard Projection Wood Bracket**

#### **Long Projection Wood Bracket**





55mm diameter



#### **Standard Central Support Wood Bracket**

#### **Long Central Support Wood Bracket**







Holds 55mm dia. front pole and a 35mm dia. rear pole



#### Ceiling Mount Wood Bracket

#### **Recess Mounted Bracket**





#### **Wood Rings**

#### Elbow







## Classical.

### An ensemble of a satin finish and gentle patina.

An ode to the age of opulence. Cherishing stately details, full of charm and artisanal finesse.

Ebony and Ivory, living together in perfect harmony  $\boldsymbol{\mathcal{I}}$ 



#### The Poles