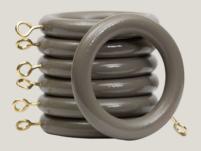

d cylinder, these finials can be either playful or more formal.



#### The Poles

#### Fluted Wide





35mm diameter

55mm diameter

#### Stacked

#### Vase





#### Dome

#### Acrylic Ball





Urn

Ball





**Fluted Thin** 

Arched





Cuffed



# Finishes.

For the ultimate statement, the ginger finish in gloss is sure to evoke that 'oh my' moment. Or maybe showcase a touch of pristine with the porcelain.





#### **Standard Projection Wood Bracket**

#### **Long Projection Wood Bracket**





55mm diameter



#### **Standard Central Support Bracket**

#### **Long Central Support Bracket**



**Double Wood Bracket** 



Holds 55mm dia. front pole and a 35mm dia. rear pole



#### **Ceiling Mount Wood Bracket**

#### **Recess Mounted Bracket**





#### **Wood Rings**

#### Elbow







# Acrylic.

#### Wild or unassuming.

Showcase a touch of Hollywood Regency with the acrylic, able to be paired with the wildest of fabrics.

Available with either satin brass or chrome cuffs, with three finial options.



#### The Poles

#### **Acrylic Discus**



35mm diameter

55mm diameter



#### **Acrylic Sphere**

#### **Acrylic Cylinder**





#### **Collar Finishes**





Chrome

Satin Brass

#### **Standard Projection Metal Bracket**





35mm diameter

55mm diameter

#### **Long Projection Metal Bracket**





#### **Standard Projection Joining Bracket**

#### **Long Projection Joining Bracket**





#### **Acrylic Rings**

#### Metal Rings with Nylon Liner





### Tracked.

### Cord free tracked sets for seamless navigation.

These poles allow the curtains to seamlessly