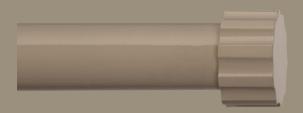

on Wood Bracket**





55mm diameter



#### **Standard Central Support Bracket**

**Long Central Support Bracket** 



#### **Double Wood Bracket**





Holds 55mm dia. front pole and a 35mm dia. rear pole

#### **Ceiling Mount Wood Bracket**

#### **Recess Mounted Bracket**





#### **Wood Rings**

#### Elbow







### Retro.

#### An infusion of pizazz.

From the startling pop of ginger to rich tones of inky navy, the Retro collection offers a whimsical statement of personality.

The sleek curves of the acrylic discus, or the ridged form of the fluted cylinder, these finials can be either playful or more formal.



#### The Poles

#### Fluted Wide





35mm diameter

55mm diameter

#### Stacked

#### Vase





#### Dome

#### Acrylic Ball





Urn

Ball





**Fluted Thin** 

Arched





Cuffed



# Finishes.

For the ultimate statement, the ginger finish in gloss is sure to evoke that 'oh my' moment. Or maybe showcase a touch of pristine with the porcelain.





#### **Standard Projection Wood Bracket**

#### **Long Projection Wood Bracket**





55mm diameter



#### **Standard Central Support Bracket**

#### **Long Central Support Bracket**



**Double Wood Bracket** 



Holds 55mm dia. front pole and a 35mm dia. rear pole



#### **Ceiling Mount Wood Bracket**

#### **Recess Mounted Bracket**





#### **Wood Rings**

#### Elbow







# Acrylic.

#### Wild or unassuming.

Showcase a touch of Hollywood Regency with the acrylic, able to be paired with the wildest of fabrics.

Available with either satin brass or chrome cuffs, with three finial options.



#### The P