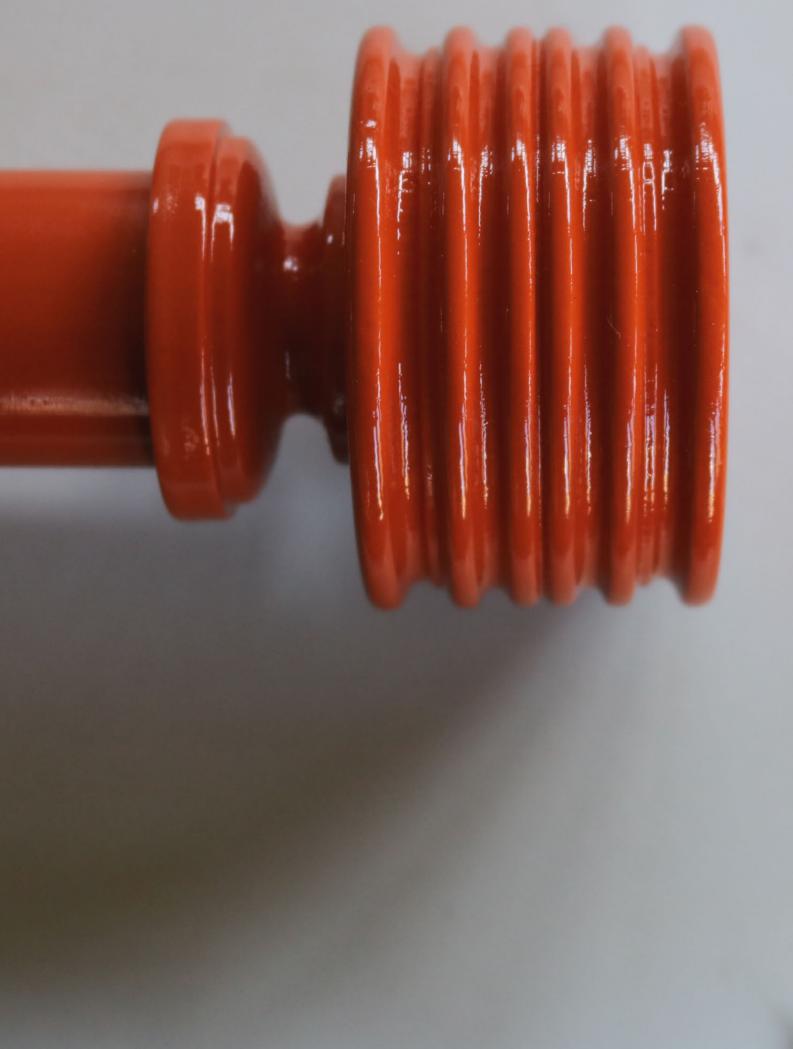

#### **Fluted Wide**

#### Fluted Wide

35mm diameter

55mm diameter

# Finishes.

For the ultimate statement, the ginger finish in gloss is sure to evoke that 'oh my' moment. Or maybe showcase a touch of pristine with the porcelain.