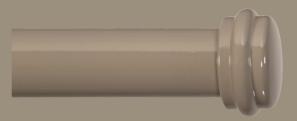

Wood Bracket**





55mm diameter



#### **Standard Central Support Bracket**

**Long Central Support Bracket** 



#### **Double Wood Bracket**





Holds 55mm dia. front pole and a 35mm dia. rear pole

#### **Ceiling Mount Wood Bracket**

#### **Recess Mounted Bracket**





#### **Wood Rings**

#### Elbow







### Retro.

#### An infusion of pizazz.

From the startling pop of ginger to rich tones of inky navy, the Retro collection offers a whimsical statement of personality.

The sleek curves of the acrylic discus, or the ridged form of the fluted cylinder, these finials can be either playful or more formal.



#### The Poles

#### Fluted Wide





35mm diameter

55mm diameter

#### Stacked

#### Vase





#### Dome

#### Acrylic Ball





Urn

Ball





**Fluted Thin** 

Arched





Cuffed



# Finishes.

For the ultimate statement, the ginger finish in gloss is sure to evoke that 'oh my' moment. Or maybe showcase a touch of pristine with the porcelain.





#### **Standard Projection Wood Bracket**

#### **Long Projection Wood Bracket**





55mm diameter



#### **Standard Central Support Bracket**

#### **Long Central Support Bracket**



**Double Wood Bracket** 



Holds 55mm dia. front pole and a 35mm dia. rear pole



#### **Ceiling Mount Wood Bracket**

#### **Recess Mounted Bracket**





#### **Wood Rings**

#### Elbow







# Acrylic.

#### Wild or unassuming.

Showcase a touch of Hollywood Regency with the acrylic, able to be paired with the wildest of fabrics.

Available with either satin brass or chrome cuffs, with three finial options.



#### The Pol