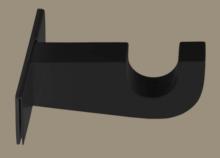

An ode to the age of opulence. Cherishing stately details, full of charm and artisanal finesse.

Ebony and Ivory, living together in perfect harmony  $\boldsymbol{\mathcal{I}}$ 



#### The Poles

#### Dome





35mm diameter

55mm diameter

#### Stacked







#### **Fluted Thin**

#### Ball





Urn

**Fluted Wide** 





Cuffed

Arched





**Acrylic Ball** 



# Finishes.

Elegance defined in a matte coat of ebony or ivory. The antique gold and platinum finishes are adorned in a gentle patina for a sophisticated glow.



Ebony



Antique Gold (Finial Finish Only)



Ivory



Platinum (Finial Finish Only)



#### **Standard Projection Wood Bracket**

#### **Long Projection Wood Bracket**





55mm diameter



#### **Standard Central Support Bracket**

**Long Central Support Bracket** 



#### **Double Wood Bracket**





Holds 55mm dia. front pole and a 35mm dia. rear pole

#### **Ceiling Mount Wood Bracket**

#### **Recess Mounted Bracket**





#### **Wood Rings**

#### Elbow







### Retro.

#### An infusion of pizazz.

From the startling pop of ginger to rich tones of inky navy, the Retro collection offers a whimsical statement of personality.

The sleek curves of the acrylic discus, or the ridged form of the fluted cylinder, these finials can be either playful or more formal.



#### The Poles

#### Fluted Wide





35mm diameter

55mm diameter

#### Stacked

#### Vase





#### Dome

#### Acrylic Ball





Urn

Ball





**Fluted Thin** 

Arched





Cuffed



# Finishes.

For the ultimate statement, the ginger finish in gloss is sure to evoke that 'oh my' moment