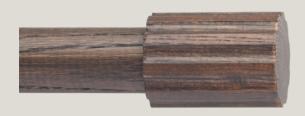

#### **Fluted Wide**

## Finishes.

The deeply textural, sandblasted wood grain, allows each Revival pole to have a unique variation in finish.

Gypsum Anise