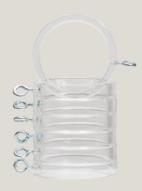

pole



#### **Ceiling Mount Wood Bracket**

#### **Recess Mounted Bracket**





#### **Wood Rings**

#### Elbow







# Acrylic.

#### Wild or unassuming.

Showcase a touch of Hollywood Regency with the acrylic, able to be paired with the wildest of fabrics.

Available with either satin brass or chrome cuffs, with three finial options.



#### The Poles

#### **Acrylic Discus**



35mm diameter

55mm diameter



#### **Acrylic Sphere**

#### **Acrylic Cylinder**





#### **Collar Finishes**





Chrome

Satin Brass

#### **Standard Projection Metal Bracket**





35mm diameter

55mm diameter

#### **Long Projection Metal Bracket**





#### **Standard Projection Joining Bracket**

#### **Long Projection Joining Bracket**





#### **Acrylic Rings**

#### Metal Rings with Nylon Liner





### Tracked.

### Cord free tracked sets for seamless navigation.

These poles allow the curtains to seamlessly navigate around their support brackets for full insulation and privacy.

Available in all the Avant-garde finishes apart from acrylic, these cord free poles make it simple to dress the larger windows or bi-fold doors.

#### **Standard Projection Tracked Brackets**

#### **Long Projection Tracked Brackets**





35mm diameter

55mm diameter

#### 35mm Diameter Tracked Pole



#### 55mm Diameter Tracked Pole





# Bespoke.

### The option is yours to create the unforgettable.

Collate ebony satin with ginger gloss, or perhaps inked navy with antique gold.

As with all our products, each order is made to your specification, allowing you to interchange most of the poles, finials