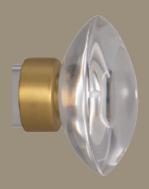

#### **Acrylic Discus**

35mm diameter

55mm diameter

#### **Collar Finishes**

Chrome

Satin Brass