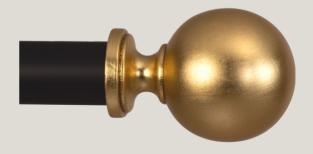

vival pole to have a unique variation in finish.



Gypsum Anise



#### **Standard Projection Wood Bracket**

#### **Long Projection Wood Bracket**





55mm diameter



#### **Standard Central Support Wood Bracket**

#### **Long Central Support Wood Bracket**







Holds 55mm dia. front pole and a 35mm dia. rear pole



#### Ceiling Mount Wood Bracket

#### **Recess Mounted Bracket**





#### **Wood Rings**

#### Elbow







## Classical.

### An ensemble of a satin finish and gentle patina.

An ode to the age of opulence. Cherishing stately details, full of charm and artisanal finesse.

Ebony and Ivory, living together in perfect harmony  $\boldsymbol{\mathcal{I}}$ 



#### The Poles

#### Dome





35mm diameter

55mm diameter

#### Stacked







#### **Fluted Thin**

#### Ball





Urn

**Fluted Wide** 





Cuffed

Arched





**Acrylic Ball** 



# Finishes.

Elegance defined in a matte coat of ebony or ivory. The antique gold and platinum finishes are adorned in a gentle patina for a sophisticated glow.



Ebony



Antique Gold (Finial Finish Only)



Ivory



Platinum (Finial Finish Only)



#### **Standard Projection Wood Bracket**

#### **Long Projection Wood Bracket**





55mm diameter



#### **Standard Central Support Bracket**

**Long Central Support Bracket** 



#### **Double Wood Bracket**





Holds 55mm dia. front pole and a 35mm dia. rear pole

#### **Ceiling Mount Wood Bracket**

#### **Recess Mounted Bracket**





#### **Wood Rings**

#### Elbow







### Retro.

#### An infusion of pizazz.

From the startling pop of ginger to rich tones of ink