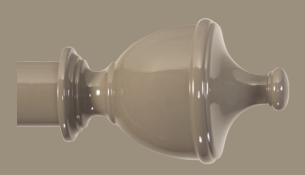

racket**

#### **Long Projection Wood Bracket**





55mm diameter



#### **Standard Central Support Bracket**

**Long Central Support Bracket** 



#### **Double Wood Bracket**





Holds 55mm dia. front pole and a 35mm dia. rear pole

#### **Ceiling Mount Wood Bracket**

#### **Recess Mounted Bracket**





#### **Wood Rings**

#### Elbow







### Retro.

#### An infusion of pizazz.

From the startling pop of ginger to rich tones of inky navy, the Retro collection offers a whimsical statement of personality.

The sleek curves of the acrylic discus, or the ridged form of the fluted cylinder, these finials can be either playful or more formal.



#### The Poles

#### Fluted Wide





35mm diameter

55mm diameter

#### Stacked

#### Vase





#### Dome

#### Acrylic Ball





Urn

Ball





**Fluted Thin** 

Arched





Cuffed



# Finishes.

For the ultimate statement, the ginger finish in gloss is sure to evoke that 'oh my' moment. Or maybe showcase a touch of pristine with the porcelain.





#### **Standard Projection Wood Bracket**

#### **Long Projection Wood Bracket**





55mm diameter



#### **Standard Central Support Bracket**

#### **Long Central Support Bracket**



**Double Wood Bracket** 



Holds 55mm dia. front pole and a 35mm dia. rear pole



#### **Ceiling Mount Wood Bracket**

#### **Recess Mounted Bracket**





#### **Wood Rings**

#### Elbow







# Acrylic.

#### Wild or unassuming.

Showcase a touch of Hollywood Regency with the acrylic, able to be paired with the wildest of fabrics.

Available with either satin brass or chrome cuffs, with three