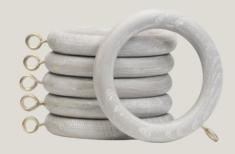

land.

At home amongst old world fabrics of linen and chintz, where tapestries hang and lamps cast their warm glow.



#### The Poles

#### Rope





55mm diameter



#### **Fluted Wide**

#### Vase





#### Stacked

#### Dome





Urn

Ball





Acrylic Ball

Arched





Cuffed

Fluted Thin





## Finishes.

The deeply textural, sandblasted wood grain, allows each Revival pole to have a unique variation in finish.



Gypsum Anise



#### **Standard Projection Wood Bracket**

#### **Long Projection Wood Bracket**





55mm diameter



#### **Standard Central Support Wood Bracket**

#### **Long Central Support Wood Bracket**







Holds 55mm dia. front pole and a 35mm dia. rear pole



#### Ceiling Mount Wood Bracket

#### **Recess Mounted Bracket**





#### **Wood Rings**

#### Elbow







## Classical.

### An ensemble of a satin finish and gentle patina.

An ode to the age of opulence. Cherishing stately details, full of charm and artisanal finesse.

Ebony and Ivory, living together in perfect harmony  $\boldsymbol{\mathcal{I}}$ 



#### The Poles

#### Dome





35mm diameter

55mm diameter

#### Stacked







#### **Fluted Thin**

#### Ball





Urn

**Fluted Wide** 





Cuffed

Arched





**Acrylic Ball** 



# Finishes.

Elegance defined in a matte coat of ebony or ivory. The antique gold and platinum finishes are adorned in a gentle patina for a sophisticated glow.



Ebony



Antique Gold (Finial Finish Only)



Ivory



Platinum (Finial Finish Only)



#### **Standard Projection Wood Bracket**

#### **Long Projection Wood Bracket**





55mm diameter



###