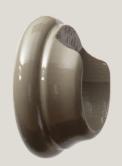

us, or the ridged form of the fluted cylinder, these finials can be either playful or more formal.



#### The Poles

#### Fluted Wide





35mm diameter

55mm diameter

#### Stacked

#### Vase





#### Dome

#### Acrylic Ball





Urn

Ball





**Fluted Thin** 

Arched





Cuffed



# Finishes.

For the ultimate statement, the ginger finish in gloss is sure to evoke that 'oh my' moment. Or maybe showcase a touch of pristine with the porcelain.





#### **Standard Projection Wood Bracket**

#### **Long Projection Wood Bracket**





55mm diameter



#### **Standard Central Support Bracket**

#### **Long Central Support Bracket**



**Double Wood Bracket** 



Holds 55mm dia. front pole and a 35mm dia. rear pole



#### **Ceiling Mount Wood Bracket**

#### **Recess Mounted Bracket**





#### **Wood Rings**

#### Elbow







# Acrylic.

#### Wild or unassuming.

Showcase a touch of Hollywood Regency with the acrylic, able to be paired with the wildest of fabrics.

Available with either satin brass or chrome cuffs, with three finial options.



#### The Poles

#### **Acrylic Discus**



35mm diameter

55mm diameter



#### **Acrylic Sphere**

#### **Acrylic Cylinder**





#### **Collar Finishes**





Chrome

Satin Brass

#### **Standard Projection Metal Bracket**





35mm diameter

55mm diameter

#### **Long Projection Metal Bracket**





#### **Standard Projection Joining Bracket**

#### **Long Projection Joining Bracket**





#### **Acrylic Rings**

#### Metal Rings with Nylon Liner





### Tracked.

### Cord free tracked sets for seamless navigation.

These pole