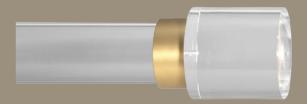

Or maybe showcase a touch of pristine with the porcelain.





#### **Standard Projection Wood Bracket**

#### **Long Projection Wood Bracket**





55mm diameter



#### **Standard Central Support Bracket**

#### **Long Central Support Bracket**



**Double Wood Bracket** 



Holds 55mm dia. front pole and a 35mm dia. rear pole



#### **Ceiling Mount Wood Bracket**

#### **Recess Mounted Bracket**





#### **Wood Rings**

#### Elbow







# Acrylic.

#### Wild or unassuming.

Showcase a touch of Hollywood Regency with the acrylic, able to be paired with the wildest of fabrics.

Available with either satin brass or chrome cuffs, with three finial options.



#### The Poles

#### **Acrylic Discus**



35mm diameter

55mm diameter



#### **Acrylic Sphere**

#### **Acrylic Cylinder**





#### **Collar Finishes**





Chrome

Satin Brass

#### **Standard Projection Metal Bracket**





35mm diameter

55mm diameter

#### **Long Projection Metal Bracket**





#### **Standard Projection Joining Bracket**

#### **Long Projection Joining Bracket**





#### **Acrylic Rings**

#### Metal Rings with Nylon Liner





### Tracked.

### Cord free tracked sets for seamless navigation.

These poles allow the curtains to seamlessly navigate around their support brackets for full insulation and privacy.

Available in all the Avant-garde finishes apart from acrylic, these cord free poles make it simple to dress the larger windows or bi-fold doors.

#### **Standard Projection Tracked Brackets**

#### **Long Projection Tracked Brackets**





35mm diameter

55mm diameter

#### 35mm Diame