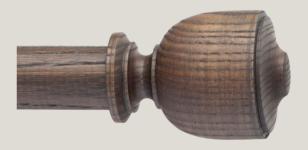

#### Vase

## Finishes.

The deeply textural, sandblasted wood grain, allows each Revival pole to have a unique variation in finish.

Gypsum Anise