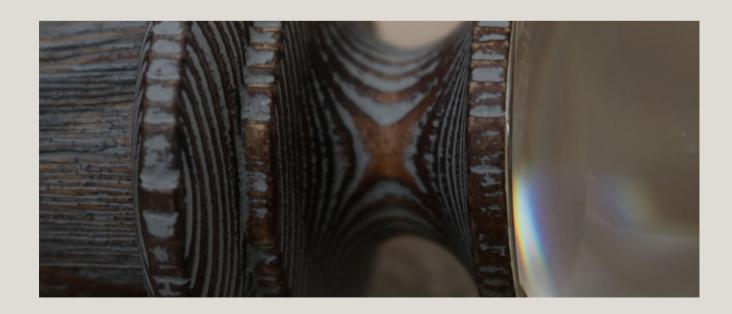

## Finishes.

The deeply textural, sandblasted wood grain, allows each Revival pole to have a unique variation in finish.

Gypsum Anise