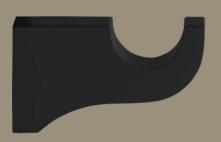

#### **Standard Projection Wood Bracket**

#### **Long Projection Wood Bracket**

55mm diameter